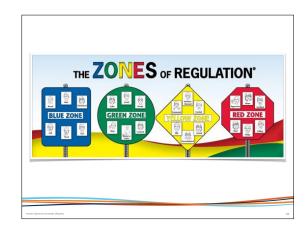

# Synergy 2015 Presentation

www.autismpedagogy.com

iam Sourtoum Australia (Assouri























### In the Classroom

Gross Motor































## In the Classroom

Fine Motor

#### FUNNY FINGERS



















#### **Outdoor Games**

- Dodge Ball
- Fruit Salad / Receptive Processing
- Form-A-Group / Partnering
- Throwing / Catching Objects
- Obstacle Courses

#### Notes

- Competitive games need to be well supported
- Explicit practice regarding winning / not winning
- Anticipate and model problem solving strategies
- Keep language simple, visually support understanding

Autism Spectrum Australia (Aspec

36

















**Purpose:** To create a soundscape composition using sounds from in and around the school. Skills associated with mapping with be incorporated into the project.