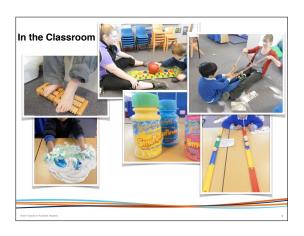

# Synergy 2015 Presentation

www.autismpedagogy.com

iam Sourtoum Australia (Assouri























### In the Classroom

Gross Motor































## In the Classroom

Fine Motor

#### FUNNY FINGERS



















#### **Outdoor Games**

- Dodge Ball
- Fruit Salad / Receptive Processing
- Form-A-Group / Partnering
- Throwing / Catching Objects
- Obstacle Courses

#### Notes

- Competitive games need to be well supported
- Explicit practice regarding winning / not winning
- Anticipate and model problem solving strategies
- Keep language simple, visually support understanding

Autism Spectrum Australia (Aspec

36

















**Purpose:** To create a soundscape composition using sounds from in and around the school. Skills associated with mapping with be incorporated into the project.