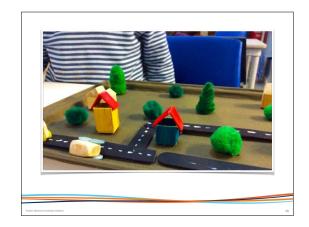

Autism Spectrum Australia (Aspec

36

**Purpose:** To create a soundscape composition using sounds from in and around the school. Skills associated with mapping with be incorporated into the project.