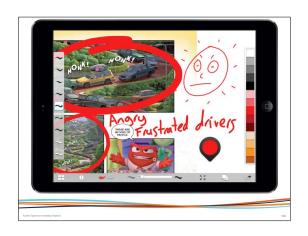

Autism Spectrum Australia (Aspec

36

**Purpose:** To create a soundscape composition using sounds from in and around the school. Skills associated with mapping with be incorporated into the project.