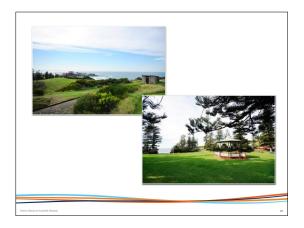

Autism Spectrum Australia (Aspec

36

**Purpose:** To create a soundscape composition using sounds from in and around the school. Skills associated with mapping with be incorporated into the project.