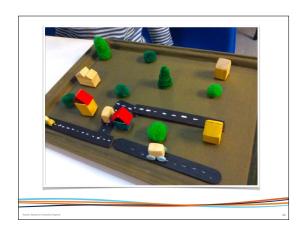

Autism Spectrum Australia (Aspec

36

**Purpose:** To create a soundscape composition using sounds from in and around the school. Skills associated with mapping with be incorporated into the project.